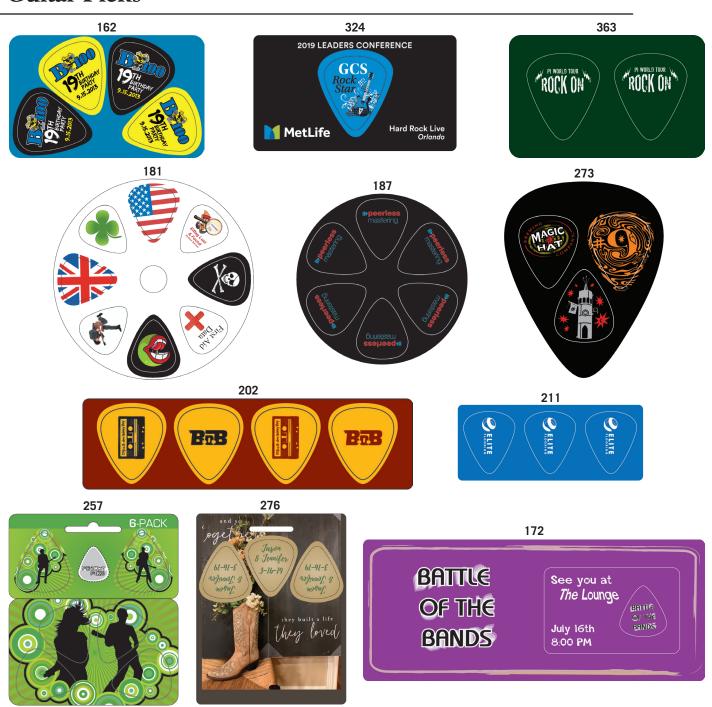

## **Guitar Picks**

Pricing shown is for 30 Mil Thickness & 4/1 color. Setup fees are additional.

|     |                              | ·                          | 250 (R) | 500 (R) | 1,000 (R) | 2,500 (R) | 5,000 (R) |
|-----|------------------------------|----------------------------|---------|---------|-----------|-----------|-----------|
| 162 | Guitar Pick Card (4 Picks)*  | 3 3/8" x 2 1/8"            | 1.48    | 1.28    | 0.87      | 0.78      | 0.70      |
| 172 | Guitar Pick Mailer*          | Overall: 8 1/2" x 3 1/2"   | 1.90    | 1.70    | 1.27      | 1.10      | 0.87      |
| 181 | CD Sized Guitar Pick Card*   | 4 5/8" Circle              | 1.82    | 1.62    | 1.53      | 1.45      | 1.37      |
| 187 | Mini Disc Guitar Pick Card*  | 3 3/8" Circle              | 1.73    | 1.53    | 1.37      | 1.20      | 1.03      |
| 202 | Strip Pick (4 Picks)*        | 5 1/2" x 1 1/2"            | 1.73    | 1.53    | 1.37      | 1.20      | 1.03      |
| 211 | Strip Pick (3 Picks)*        | 3 7/8" x 1 1/2"            | 1.05    | 0.85    | 0.70      | 0.61      | 0.53      |
| 257 | Guitar Pick Card w/Hanger*   | Overall: 3 3/8" x 3 13/16' | 1.73    | 1.53    | 1.37      | 1.20      | 1.03      |
| 273 | Guitar Pick Shaped Card*     | 2 1/2" x 3 1/8"            | 1.73    | 1.53    | 1.37      | 1.20      | 1.03      |
| 276 | Badge w/3 Guitar Picks*      | 3 3/8" x 4 5/16"           | 1.78    | 1.58    | 1.43      | 1.33      | 1.18      |
| 324 | Business Card w/Guitar Pick* | 3 1/2" x 2"                | 1.48    | 1.28    | 0.87      | 0.78      | 0.70      |
| 363 | Guitar Pick Card (2 Picks)*  | 3 3/8" x 2 1/8"            | 1.48    | 1.28    | 0.87      | 0.78      | 0.70      |